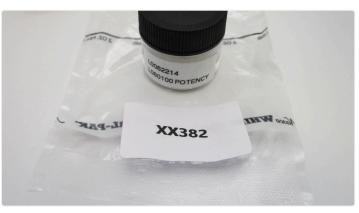

### L0062214

**Sample ID: 2201PSI0079.00382** Strain: N/A

Matrix: Topical
Type: Lotion

METRC Batch ID:

METRC Sample:

Produced: Date Received: 01/10/2022 Completed: 01/13/2022

Sample Size: -; Batch: -

Pure Biologix

# L0062214

Type: Lotion

Sample ID: 2201PSI0079.00382 Strain: N/A Matrix: Topical METRC Batch ID:

METRC Sample:

Produced: Date Received: 01/10/2022 Completed: 01/13/2022 Sample Size: -; Batch: - Pure Biologix Lic. # 977 Irvin St Plymouth, MI 48170

## Foreign Matter

Notes:

Date Tested: Testing Method: Visual Exam / SOP - PSIMTDF

f L.M