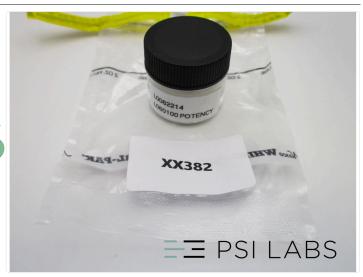

### L0062214

**Sample ID: 2201PSI0079.00382** Strain: N/A

Matrix: Topical
Type: Lotion

METRC Batch ID:

METRC Sample:

Produced: Date Received: 01/10/2022 Completed: 01/13/2022

Sample Size: -; Batch: -

Pure Biologix

# L0062214

Type: Lotion

Sample ID: 2201PSI0079.00382 Strain: N/A Matrix: Topical METRC Batch ID:

METRC Sample:

Produced: Date Received: 01/10/2022 Completed: 01/13/2022 Sample Size: -; Batch: - Pure Biologix Lic. # 977 Irvin St Plymouth, MI 48170